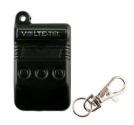

#### ΤΗΛΕΧΕΙΡΙΣΤΗΡΙΟ ΓΚΑΡΑΖΟΠΟΡΤΕΣ/ΣΥΝΑΓΕΡΜΟ 433mhz 3 ΚΑΝΑΛΙΑ ΚΥΛΙΟΜΕΝΟ

5205308223693