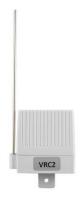

# **GARAGE DOOR REMOTE CONTROL RECEIVER**

## **2 VRC2 CHANNELS UP TO 250 REMOTE CONTROLS**

This is an easy-to-install receiver, in which only one command is sufficient to operate the automation. The receiver is suitable for door control mechanisms, shutters and alarm systems, panic buttons (Personal Security), home automation (garage doors, lights, awnings, windows, automatic watering car alarm etc.). It is powered by 12 or 24 Volt AC or DC.

#### **Main Features:**

- Up to 250 remote controls can be registered.
- Operating frequency 433.95 MHz / Bandwidth 420 KHz.
- Sensitivity-117dBm
- Power supply voltage 12-24 VAC/DC.
- 1-2 relay output N.O./N.C. -1A/24VDC
- Select button or hold function.
- Technology SMD / CE Compliance.
- Dimensions: 75X90X30mm.