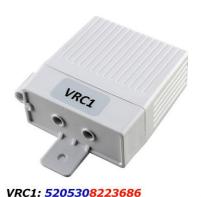

# **GARAGE DOOR REMOTE CONTROL RECEIVER**

## **2 VRC2 CHANNELS UP TO 250 REMOTE CONTROLS**

This is an easy-to-install receiver, in which only one command is sufficient to operate the automation. The receiver is suitable for door control mechanisms, shutters and alarm systems, panic buttons (Personal Security), home automation (garage doors, lights, awnings, windows, automatic watering car alarm etc.). It is powered by 12 or 24 Volt AC or DC.

The receiver can be programmed to receive up to 250 total keelog 64-bit or fixed code remote controls.

The remote control other than a transmitter is also a receiver. In this way, it can be programmed by other remote controls of the same type. It can also be self-scheduled by putting itself a random password to any button we want. Overall, it can be self-programmed or program up to 3 different codes, that is a code for each key. It is small, practical to use and has a link for adding to keys.

#### **Main Features:**

- Up to 250 remote controls can be registered.
- Operating frequency 433.95 MHz / Bandwidth 420 KHz.
- Sensitivity-117dBm
- Power supply voltage 12-24 VAC/DC.
- 1-2 relay output N.O./N.C. -1A/24VDC
- Select button or hold function.
- Technology SMD / CE Compliance.
- Dimensions: 75X90X30mm.